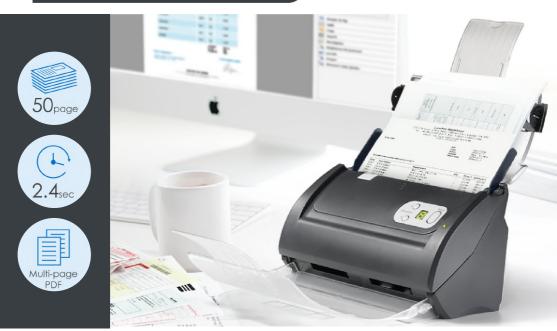

### SMARTOFFICE PS186

SMARTOFFICE PN30U

A4 DOCUMENT SCANNER (ADF)

- Scan speed 30ppm/60ipm
- Acceptable paper size up to 200"
- Compatible and comprehensive
- Windows, Mac and TWAIN
- Scan to any PC on your network
- · One Touch Scanning
- OCR + Searchable PDFs
- Easy-to-access software
- Compatible & Comprehensive
- · Multi-feeding detection