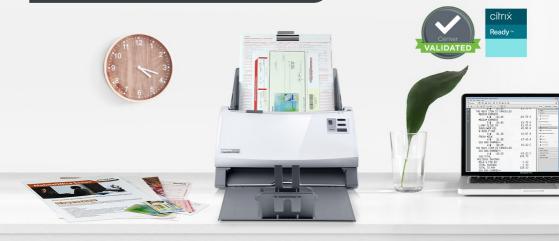

### SMARTOFFICE PS3140U

- Scan speed 40/80 ppm/ipm
- · Scanning different sizes of documents, including card
- Compatible with Citrix technology, valued for product integration, development, and delivery solutions in the Citrix environment
- Image Enhancement Technology
- Enhance Paper Feeding
- · Multi-feeding Detection
- · Built-in Plustek OCR
- · Easy Access to Software