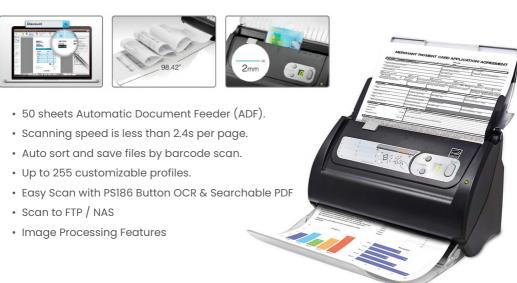

### SMARTOFFICE PS186

SMARTOFFICE PN30U

A4 DOCUMENT SCANNER (ADF)

- Scan speed 30ppm/60ipm
- Acceptable paper size up to 200"
- Compatible and comprehensive
- Windows, Mac and TWAIN
- Scan to any PC on your network
- · One Touch Scanning
- OCR + Searchable PDFs
- Easy-to-access software
- Compatible & Comprehensive
- · Multi-feeding detection