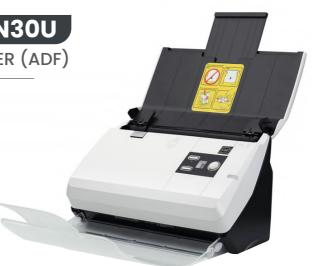

### SMARTOFFICE PS186

SMARTOFFICE PN30U

A4 DOCUMENT SCANNER (ADF)

- Scan speed 30ppm/60ipm
- Acceptable paper size up to 200"
- Compatible and comprehensive
- Windows, Mac and TWAIN
- Scan to any PC on your network
- · One Touch Scanning
- OCR + Searchable PDFs
- Easy-to-access software
- Compatible & Comprehensive
- · Multi-feeding detection