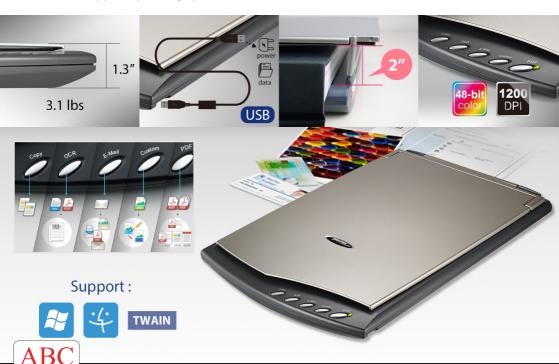

## OPTICSLIM 2610

• A flatbed scanner without an extra adapter, no warm-up time is needed.

Support TWAIN protocol which enables thousands of image applications.

 With high-performance image processing, the software can Auto Rotate, Deskew, and Crop images. Help users save time and get a better picture.

OS2610 scanner can help you work
efficiently with 5 one-touch buttons that enable
you to Scan, Copy, and send directly via E-mail.

· Scanner support Operating Systems