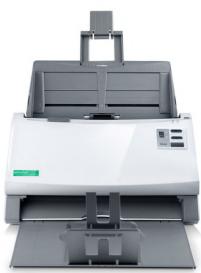

### SMARTOFFICE PS186

SMARTOFFICE PN30U

A4 DOCUMENT SCANNER (ADF)

- Scan speed 30ppm/60ipm
- Acceptable paper size up to 200"
- Compatible and comprehensive
- Windows, Mac and TWAIN
- Scan to any PC on your network
- · One Touch Scanning
- OCR + Searchable PDFs
- Easy-to-access software
- Compatible & Comprehensive
- · Multi-feeding detection